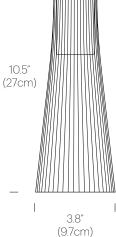

# CERTIFICATIONS

DIMENSIONS

CANDÉL

| PAC | CKAGING | WEIGHT | AND | DIMENSIONS    |  |
|-----|---------|--------|-----|---------------|--|
| _   | 171     | 41.0   |     | 4// >/ 44 0// |  |

| Candél | 1LB   | 4″ X 11.8″  |  |
|--------|-------|-------------|--|
|        | .45KG | 10cm X 30cm |  |
|        |       |             |  |