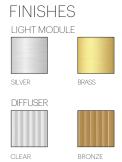

### DESCRIPTION

Candél is a fully rechargeable portable LED light designed for both indoors and outdoors. Features a robust PMMA body in clear and Bronze tint combined with a striking anodized aluminum light and battery module that features capacitive touch technology for adjusting light intensity. Battery life: 8-100 hours depending on light intensity.

#### PRODUCT CODES

| Candél (Silver/Clear): | CAND CLR |
|------------------------|----------|
| Candél (Brass/Tinted): | CAND BRZ |